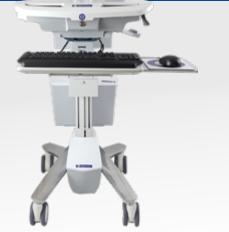

# Mobile/portable EEG systems

...All-in-one PC, laptop-, case solutions

You value maximal mobility, compact system components and enough space for accessories?

### Our solution:

- + Modern, height adjustable system cart
- + Easy maneuverable incl. storage box
- + Optional with photic stimulator and video
- + Compact and lightweight EEG amplifier incl. one-click impedance test