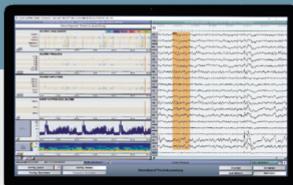

# NeuroTrend

...automatic analysis for long term EEG

NeuroTrend is the modul of choice for intensive care units with neurological focus and units, focussing on surveillance of the central nervous system.

### Benefits:

- + Automatic and continuous interpretation of brain activity
- + Automatic pattern detection
- + Compressed and colour coded trending
- + Implements the new ACNS standard