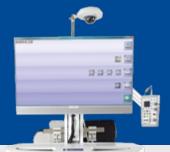

# Wireless EEG ...for long term EEG recording

You are looking for a compact, space-saving EEG monitoring unit?

## Our solution:

- + Flexible system, mounted on bedside (e.g. on standard hospital rail)
- + Compact EEG amplifier (full 10/20 system)
- + Without system cart
- + Live-EEG-data-transfer to surveillance room
- + Optional time synchronized video recording (wireless)