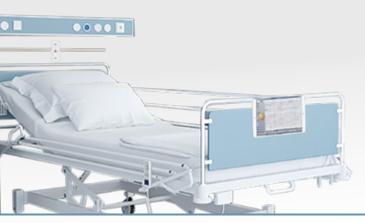

# Wireless EEG ...for long term EEG recording

You are looking for a compact, space-saving EEG monitoring unit?

## Our solution:

- + Flexible system, mounted on bedside (e.g. on standard hospital rail)
- + Compact EEG amplifier (full 10/20 system)
- + Without system cart
- + Live-EEG-data-transfer to surveillance room
- + Optional time synchronized video recording (wireless)