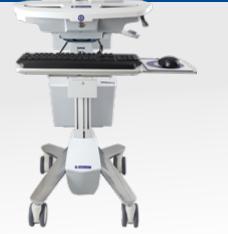

## Our solution:

- + Compact, sturdy and easy maneuverable system cart
- + For sitting or standing operation
- + Storage box for accessories
- + Reliable system components
- + Max. user comfort

## Mobile/portable EEG systems

...All-in-one PC, laptop-, case solutions

You value maximal mobility, compact system components and enough space for accessories?

### Our solution:

- + Modern, height adjustable system cart
- + Easy maneuverable incl. storage box
- + Optional with photic stimulator and video
- + Compact and lightweight EEG amplifier incl. one-click impedance test