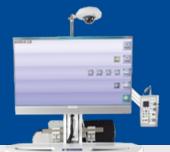

## Our solution:

- + Compact, sturdy and easy maneuverable system cart
- + For sitting or standing operation
- + Storage box for accessories
- + Reliable system components
- + Max. user comfort

## Combination ...EEG / NCS / EMG / EP

You want to conduct EEG, NCS/EMG and EP studies with just one system?