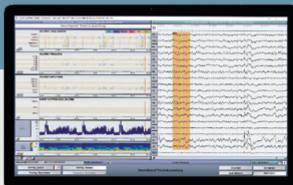

## NeuroTrend

...automatic analysis for long term EEG

NeuroTrend is the modul of choice for intensive care units with neurological focus and units, focussing on surveillance of the central nervous system.

### Benefits:

- + Automatic and continuous interpretation of brain activity
- + Automatic pattern detection
- + Compressed and colour coded trending
- + Implements the new ACNS standard

Continuous EEG surveillance ...for neurological ICU

Technical changes and errors reserved. © alpha trace medical systems - all rights reserved; Issue 09/2018