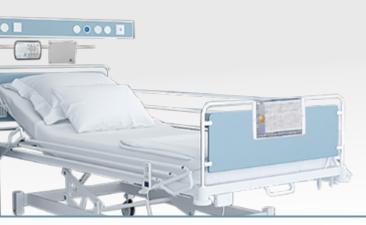

# Wireless EEG ...for long term EEG recording

You are looking for a compact, space-saving EEG monitoring unit?

## Our solution:

- + Flexible system, mounted on bedside (e.g. on standard hospital rail)
- + Compact EEG amplifier (full 10/20 system)
- + Without system cart
- + One-click impedance test on the amplifier
- + Live-EEG-data-transfer to surveillance room
- + Optional time synchronized video recording (wireless)